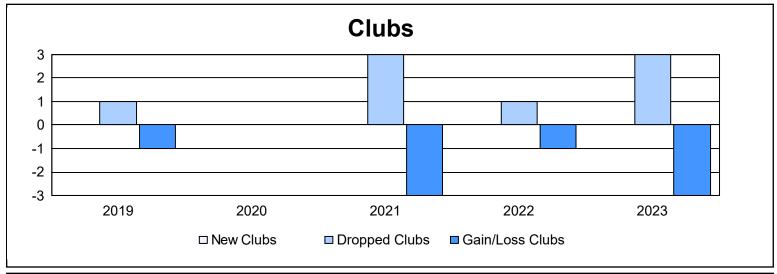

District C 2

As of June 2023 Cumulative

| Year      | New<br>Clubs | Dropped<br>Clubs | Gain/<br>Loss<br>Clubs | New<br>Members | Charter<br>Members | Reinstate<br>Members | Transfer<br>Members | Total<br>Member<br>Added | Total<br>Members<br>Dropped | Gain/<br>Loss<br>Members |
|-----------|--------------|------------------|------------------------|----------------|--------------------|----------------------|---------------------|--------------------------|-----------------------------|--------------------------|
| 2018-2019 | 0            | 1                | -1                     | 143            | 6                  | 11                   | 13                  | 173                      | 249                         | -76                      |
| 2019-2020 | 0            | 0                | 0                      | 117            | 1                  | 8                    | 8                   | 134                      | 192                         | -58                      |
| 2020-2021 | 0            | 3                | -3                     | 99             | 1                  | 6                    | 21                  | 127                      | 228                         | -101                     |
| 2021-2022 | 0            | 1                | -1                     | 133            | 2                  | 19                   | 8                   | 162                      | 238                         | -76                      |
| 2022-2023 | 0            | 3                | -3                     | 157            | 2                  | 7                    | 5                   | 171                      | 230                         | -59                      |
| Average   | 0            | 2                | -2                     | 130            | 2                  | 10                   | 11                  | 153                      | 227                         | -74                      |